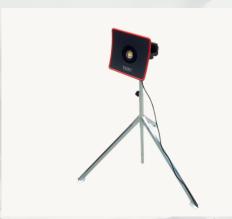

### **MULTIMATCH**

The strongest and powerful colour match work light providing 2000 lumen. Can be used with cable connection and with battery.

2 step light function provides up to 6 hours battery operating time. The body is made from strong diecast aluminium making it shockproof, dust and waterproof, IP67.

Supplied with a flexible stand for the desired angle this lamp is ideal for colour matching or for inspection during polishing, painting and cleaning operations.