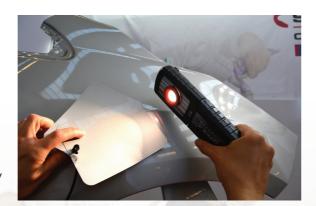

SCANGRIP is the first colour match work light range in the world. Due to special LED features with high CRI value for perfect colour recognition. Scangrip Colour Match is perfect for any paint, polish, cleaning or prep-zone operation. They are supplied with a replaceable glass lens resistant to solvents and long battery life.

Supplied with a flexible stand for the desired angle this lamp is ideal for colour matching or for inspection during polishing, painting and cleaning operations.