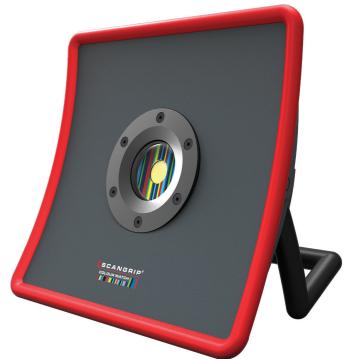

### **MULTIMATCH**

The strongest and powerful colour match work light providing 2000 lumen. Can be used with cable connection and with battery.

2 step light function provides up to 6 hours battery operating time. The body is made from strong diecast aluminium making it shockproof, dust and waterproof, IP67.

Supplied with a flexible stand for the desired angle this lamp is ideal for colour matching or for inspection during polishing, painting and cleaning operations.