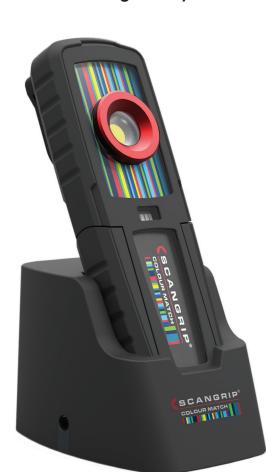

### SUNMATCH

Handheld rechargeable work light with excellent colour recognition.

Easy to carry in the pocket or on belt by the built-in clip.

Position the light by the sturdy hook or use the strong built-in magnet. The lamp is durable, dust and waterproof, IP65. and has a flexible head which tilts to 180°.

SUNMATCH can be used at 100% of light output or 50% and operates for up to 3 hours. Supplied with li-ion battery, charging base and intelligent battery indicator, and for safety the lamp switches off after 3 minutes of continuous use. The perfect colour match tool.