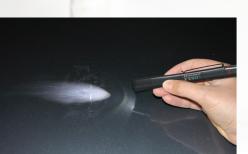

### **MATCHPEN**

A Small but very powerful penlight with excellent colour recognition properties. The light beam can be focused from 10°-70°. Ideal for colour match, inspection and detection of scratches and swirl marks. IP54 Class. 2 x AAA batteries included.