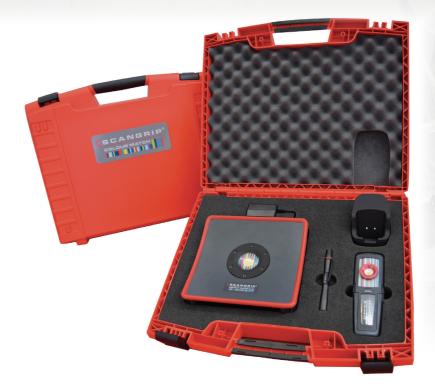

## **COLOUR MATCH KIT**

Complete kit containing all 3 COLOUR MATCH products.

Delivered in a handy tailor-made suitcase.