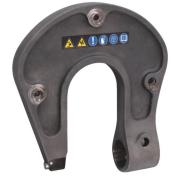

## **ERGONOMIC & EFFICIENT DESIGN**

- Maximum pressure of 8 tonnes with integrated pressure gauge.
- Fast and easy arm change.
- C-arm swivels 360° around the riveting machine axle.
- Selection of arms available for difficult access situations.
- Easy to use ergonomic handle and trigger.
- Magnetic matrix makes rivet positioning easy.