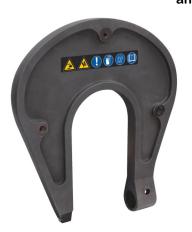

## **ERGONOMIC & EFFICIENT DESIGN**

- Maximum pressure of 8 tonnes with integrated pressure gauge.
- Fast and easy arm change.
- C-arm swivels 360° around the riveting machine axle.
- Selection of arms available for difficult access situations.
- Easy to use ergonomic handle and trigger.
- Magnetic matrix makes rivet positioning easy.