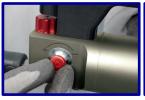

## **ACCURATE SETTINGS**

The user can manually adjust the actuator speed as well as rivet pressure according to the metal used in order to avoid panel distortion.

## **ERGONOMIC & EFFICIENT DESIGN**

- Maximum pressure of 8 tonnes with integrated pressure gauge.
- Fast and easy arm change.
- C-arm swivels 360° around the riveting machine axle.
- Selection of arms available for difficult access situations.
- Easy to use ergonomic handle and trigger.
- Magnetic matrix makes rivet positioning easy.