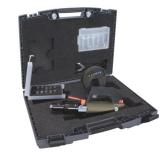

1 standard matrix kit for extraction and rivet positioning :

HR1 Arm

HR2 Arm

HR3 Arm