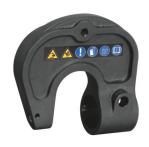

## **ERGONOMIC & EFFICIENT DESIGN**

- Maximum pressure of 8 tonnes with integrated pressure gauge.
- Fast and easy arm change.
- C-arm swivels 360° around the riveting machine axle.
- Selection of arms available for difficult access situations.
- Easy to use ergonomic handle and trigger.
- Magnetic matrix makes rivet positioning easy.