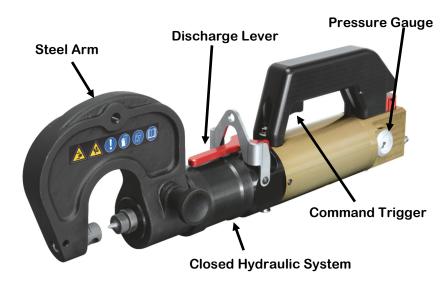

## **ERGONOMIC & EFFICIENT DESIGN**

- Maximum pressure of 8 tonnes with integrated pressure gauge.
- Fast and easy arm change.
- C-arm swivels 360° around the riveting machine axle.
- Selection of arms available for difficult access situations.
- Easy to use ergonomic handle and trigger.
- Magnetic matrix makes rivet positioning easy.