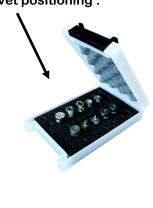

1 standard matrix kit for extraction and rivet positioning :

HR1 Arm

HR2 Arm

HR3 Arm