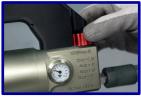

## **ERGONOMIC & EFFICIENT DESIGN**

- Maximum pressure of 8 tonnes with integrated pressure gauge.
- Fast and easy arm change.
- C-arm swivels 360° around the riveting machine axle.
- Selection of arms available for difficult access situations.
- Easy to use ergonomic handle and trigger.
- Magnetic matrix makes rivet positioning easy.