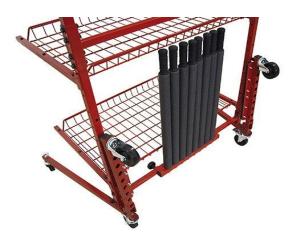

## Stores multiple large panels with ease...

- ightarrow Holds and protects up to three large panels
- ightarrow Extensive padding means no mental-on-metal contact, no damage
- ightarrow Industry's only convenient post-storage holder
- ightarrow Nine Post Settings for custom adjustment
- ightarrow Can be easily added to Innovative Parts Cart A&B
- ightarrow Folds up and stays up for compact, stable storage
- ightarrow Durable powder coat finish resists damage
- ightarrow 40"W x 33"D x 36"H
- $\rightarrow$  Includes 8 Padded Support Posts - 2 Padded Support Legs
  - 1 Post Storage Holder