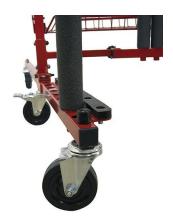

## Stores multiple large panels with ease...

- ightarrow Holds and protects up to three large panels
- ightarrow Extensive padding means no mental-on-metal contact, no damage
- ightarrow Industry's only convenient post-storage holder
- ightarrow Nine Post Settings for custom adjustment
- ightarrow Can be easily added to Innovative Parts Cart A&B
- ightarrow Folds up and stays up for compact, stable storage
- ightarrow Durable powder coat finish resists damage
- ightarrow 40"W x 33"D x 36"H
- $\rightarrow$  Includes 8 Padded Support Posts - 2 Padded Support Legs
  - 1 Post Storage Holder