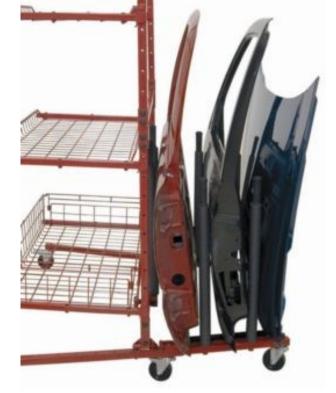

## Stores multiple large panels with ease...

- ightarrow Holds and protects up to three large panels
- ightarrow Extensive padding means no mental-on-metal contact, no damage
- ightarrow Industry's only convenient post-storage holder
- ightarrow Nine Post Settings for custom adjustment
- ightarrow Can be easily added to Innovative Parts Cart A&B
- ightarrow Folds up and stays up for compact, stable storage
- ightarrow Durable powder coat finish resists damage
- ightarrow 40"W x 33"D x 36"H
- $\rightarrow$  Includes 8 Padded Support Posts - 2 Padded Support Legs
  - 1 Post Storage Holder