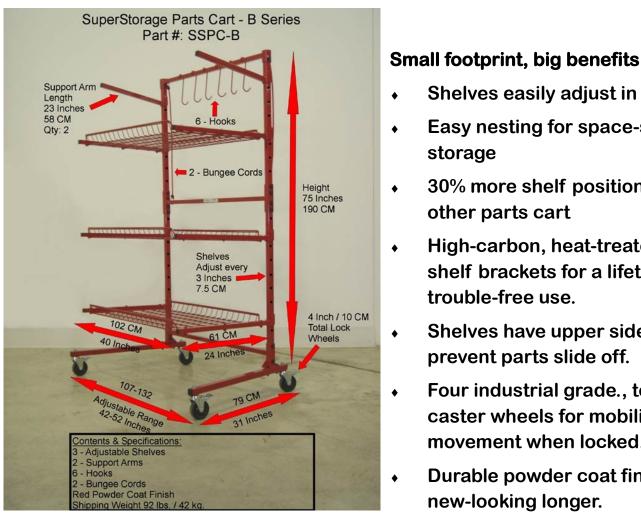

#### Parts Cart B - Optional Extras

- Shelves easily adjust in seconds.
- Easy nesting for space-saving storage
- 30% more shelf positions then any other parts cart
- High-carbon, heat-treated steel shelf brackets for a lifetime of trouble-free use.
- Shelves have upper side rails to prevent parts slide off.
- Four industrial grade., total lock caster wheels for mobility; zero movement when locked.
- **Durable powder coat finish stays** new-looking longer.
- Assembles in less then 20 minutes