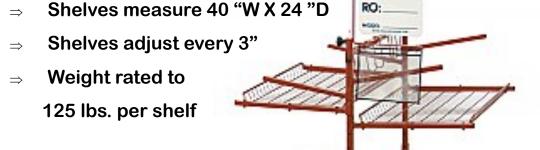

### The Industry Standard

- Easiest Shelves in the industry to adjust.
- Provides 32 sq. ft. of shelf space
- High-carbon, heat-treated steel shelf bracket for a lifetime of trouble-free use.
- Shelves have upper side rails to prevent parts slide-off.
- Durable powder coat finish stays new-looking longer.
- **Lifetime Warranty**