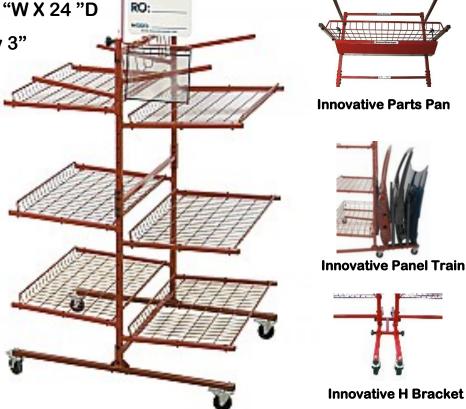

rails to prevent parts slide off.
- Four industrial grade., total lock caster wheels for mobility; zero movement when locked.
- **Durable powder coat finish stays** new-looking longer.
- Assembles in less then 20 minutes







**Innovative Deep Basket** 





## **Product Brochure**

### **OPTIONAL EXTRA - PARTS CART C**

### The Industry Standard

- Easiest Shelves in the industry to adjust.
- Provides 32 sq. ft. of shelf space
- High-carbon, heat-treated steel shelf bracket for a lifetime of trouble-free use.
- Shelves have upper side rails to prevent parts slide-off.
- Durable powder coat finish stays new-looking longer.
- **Lifetime Warranty**

#### Additional Accessories:







#### Includes:

- 6 Adjustable shelves
- 4 Adjustable support arms
- **4 Bungee Cords**
- 12 Metal Hooks