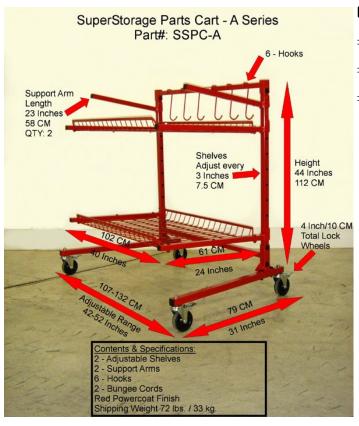

## **Product Brochure**

## **INNOVATION - PARTS CART A**

## No other parts carts are this smart!

- ⇒ Industry's highest quality parts cart.
- ⇒ Industry's only high-carbon bracket Indestructible.
- ⇒ Industry's strongest adjustable cart.
- ⇒ Weight-rated to 125 lbs. per shelf.
- ⇒ Carries the Industry's on lifetime warranty.

## Parts smart, clutter free

- ⇒ Industry's easiest-nesting cart.
- ⇒ Perfect size for "lighter-hit" jobs.
- ⇒ Makes a great portable workstation.
- ⇒ High-carbon, heat-treated steel shelf brackets for a lifetime of trouble-free use.
- ⇒ Shelves have upper side rails to prevent parts sliding off.
- 4 Inch/10 CM ⇒ Four industrial grade, total-lock caster wheels for mobility; zero movement when locked.
  - ⇒ Durable powder coat finish stays new-looking longer.

Accessories Available!