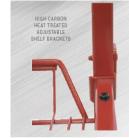

## No other parts carts are this smart!

- ⇒ Industry's highest quality parts cart.
- ⇒ Industry's only high-carbon bracket Indestructible.
- ⇒ Industry's strongest adjustable cart.
- ⇒ Weight-rated to 125 lbs. per shelf.
- ⇒ Carries the Industry's on lifetime warranty.

## Parts smart, clutter free

- ⇒ Industry's easiest-nesting cart.
- ⇒ Perfect size for "lighter-hit" jobs.
- ⇒ Makes a great portable workstation.
- ⇒ High-carbon, heat-treated steel shelf brackets for a lifetime of trouble-free use.
- ⇒ Shelves have upper side rails to prevent parts sliding off.
- 4 Inch/10 CM ⇒ Four industrial grade, total-lock caster wheels for mobility; zero movement when locked.
  - ⇒ Durable powder coat finish stays new-looking longer.