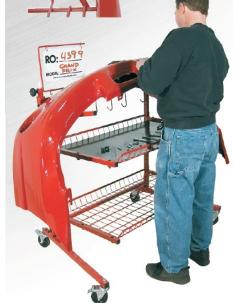

## Parts smart, clutter free

- ⇒ Industry's easiest-nesting cart.
- ⇒ Perfect size for "lighter-hit" jobs.
- ⇒ Makes a great portable workstation.
- ⇒ High-carbon, heat-treated steel shelf brackets for a lifetime of trouble-free use.
- ⇒ Shelves have upper side rails to prevent parts sliding off.
- 4 Inch/10 CM ⇒ Four industrial grade, total-lock caster wheels for mobility; zero movement when locked.
  - ⇒ Durable powder coat finish stays new-looking longer.