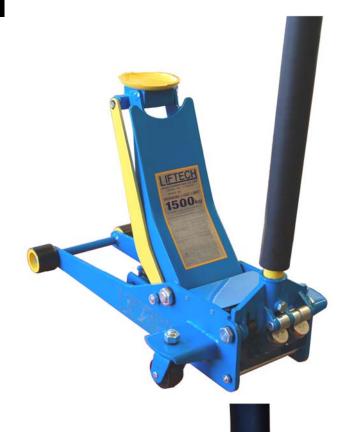

## Part Number LT150TLP Working Load Limit 1,500kg

## LOW PROFILE TURBO LIFT GARAGE JACK

## **FEATURES**

- Tested and complies with Australian Standards AS/NZS 2615-2004.
- · Turbo lift to load
- · Extended low entry with a high lift
- · Universal joint release
- · Handle stands over centre
- Built longer and wider for extra safety and stability
- 12 Month Warranty
- Service and parts back-up Australia wide