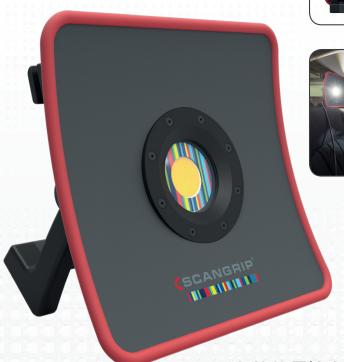

## **MULTIMATCH 4**

## Extremely powerful detailing work light

MULTIMATCH 4 is the strongest and most powerful detailing work light on the market at all, providing up to 4000 lumen.

The extremely powerful illumination makes it ideal for inspection of larger surfaces and to illuminate a specific working area in the workshop. The colour recognition properties make MULTIMATCH 4 perfect for colour match.

The body is made of diecast aluminium which makes it extremely sturdy and shockproof to endure even heavy strokes and shocks. At the same time it is dust and waterproof, IP67.

The flexible stand makes it possible to position the lamp in the desired angle. The carrier handle is designed for practical cable winding.