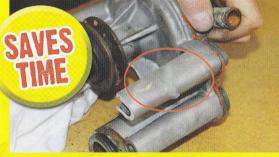

## WATERPUMP **CASE REPAIR!**

Water pump case broken

**Complete repair with Instant Adhesive** and Welding Powder