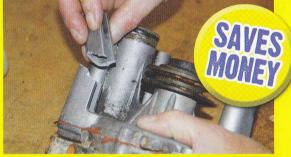

## WATERPUMP **CASE REPAIR!**

Water pump case broken

**Complete repair with Instant Adhesive** and Welding Powder