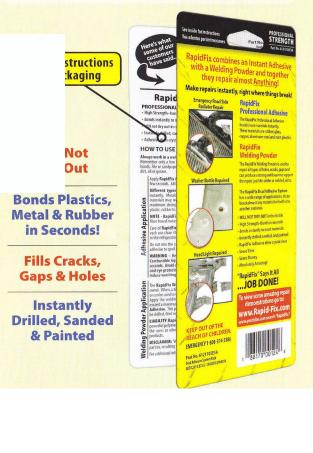

### www.Rapid-Fix.com www.youtube.com search "RapidFix"

Part No. 6102 ENGLISH AUTO.2011.07.E

MADE

**RapidFix combines** an Instant Adhesive with a **Welding Powder and together** they repair almost Anything!

# "RapidFix" Says It All...JOB DONE!

## Repair almost ANYTHING with the combination of our Instant Adhesive and Welding Powder.

### **RapidFix – Professional Adhesive**

The RapidFix Professional Adhesive bonds most materials instantly. These materials are rubber, glass, copper, aluminum, steel and most plastics.

#### **RapidFix – Welding Powder**

The RapidFix Welding Powder is used to repair all types of holes, cracks, gaps and can produce a strong weld seam to support the repair, just like solder or welded joints.