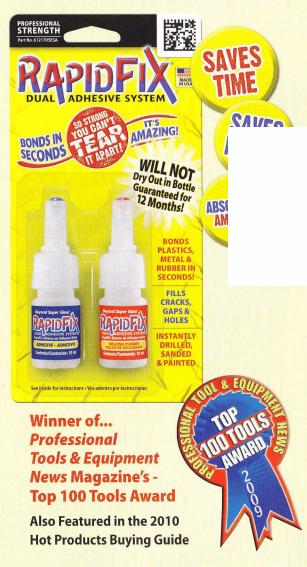

The RapidFix Dual Adhesive System has a wide range of applications. It can bond almost any material to itself or to another material.

- High Strength-bonds in seconds
- Will not dry out in the container
- Bonds instantly to most materials
- Instantly drilled, sanded, and painted
- RapidFix Adhesive dries crystal clear

## (APIDFI) DUAL ADHESIVE SYSTEM **Beyond Super Glue!**

**Every Professional Mechanic** and Do-It-Yourselfer Needs RapidFix in their tool box.

### **RapidFix – Professional Adhesive**

The RapidFix Professional Adhesive bonds most materials instantly. These materials are rubber, glass, copper, aluminum, steel and most plastics.

#### **RapidFix – Welding Powder**

The RapidFix Welding Powder is used to repair all types of holes, cracks, gaps and can produce a strong weld seam to support the repair, just like solder or welded joints.