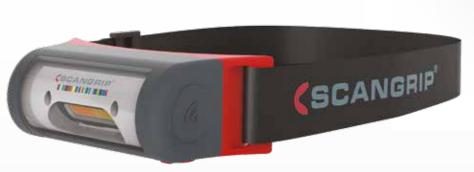

## Rechargeable headlamp for DETAILING and COLOUR MATCH

The new I-MATCH 2 features a 2 COLOUR LIGHT function. This provides you with the option to choose between 2 different colour temperatures depending on the type of job to be carried out. Typically, the WARM LIGHT (4500K) is useful for bright surfaces, and COLD LIGHT (6500K) is ideal for dark coloured surfaces.

Supplied with the newest COB LED technology, the new, rechargeable I-MATCH 2 provides an extremely powerful illumination spreading the uniform light to the maximum and lightens up your entire field of view.

By waving your hand in front of the lamp, you will switch on the light when needed. In sensor mode, the light can easily be switched on/off, even when wearing gloves.

I-MATCH 2 is provided with the very newest rechargeable battery technology with long operating time, and sets new standards for professional work light.

Supplied with 2 lumen output options, 50% or 100%. The robust and sleek I-MATCH 2 is both dust and waterproof (IP65) with a remarkably low weight, only 140g.

EU DESIGN PATENT