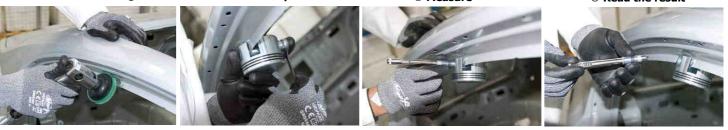

# **Car Body Tool**

# **GYSTEEL VISION**

GYSTEEL VISION is an essential tool for the car body repairer to achieve high quality repairs. This measuring tool enables precise identification of the strength and type of steel of the vehicle car body (Mild, HSS, UHSS, BORON)

#### **ADVANTAGES**

Réf. 051096

- Very quick and precise diagnosis: By knowing the type of steel, helps you issue a precise and quotation before repairs.
- Quality repairs: Thanks to the Gysteel Vision, easily set the welding method and settings.
- **Record keeping**: Software is provided (requires internet access) to enable you to print a test certificate and keep it with the vehicle file.

#### EASY TO USE

① Soft metal cleaning



**3 Measure** 





### 6 Record and analysis of the results **GYSTEEL VISION**

| Vehicle information:                                                                                                                                                                                                                                                                                                                                                                                                                                                                                                |                                                                                                                                                                           |              |             |
|-----------------------------