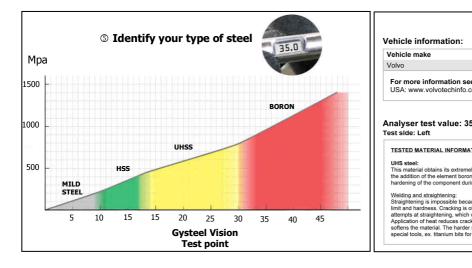

# **GYSTEEL VISION**

GYSTEEL VISION is an essential tool for the car body repairer to achieve high quality repairs. This measuring tool enables precise identification of the strength and type of steel of the vehicle car body (Mild, HSS, UHSS, BORON)

### 6 Record and analysis of the results **GYSTEEL VISION**

| Vehicle information:                                                                                                                                                                                                                                                                                                                                                                                                                                                                                                |                                                                                                                                                                           |              |             |
|---------------------------------------------------------------------------------------------------------------------------------------------------------------------------------------------------------------------------------------------------------------------------------------------------------------------------------------------------------------------------------------------------------------------------------------------------------------------------------------------------------------------|---------------------------------------------------------------------------------------------------------------------------------------------------------------------------|--------------|-------------|
| Vehicle make                                                                                                                                                                                                                                                                                                                                                                                                                                                                                                        | Model                                                                                                                                                                     | Year (model) | License.no. |
| Volvo                                                                                                                                                                                                                                                                                                                                                                                                                                                                                                               | V70                                                                                                                                                                       | 2003         | ABC 123     |
| For more information see the manufacturers website at: http://vccs.volvocars.se/wsguide/<br>USA: www.volvotechinfo.com                                                                                                                                                                                                                                                                                                                                                                                              |                                                                                                                                                                           |              |             |
| Analyser test value: 35<br>Test side: Left<br>TESTED MATERIAL INFORMATION<br>UHS steel:<br>This material obtains its extremely hit<br>the addition of the element boron in or<br>hardening of the component during n<br>Weiding and straightening, which weak<br>Smaightening is impossible because<br>limit and hardness. Gracking is often<br>attempts at straightening, which weak<br>Application of heat reduces cracking<br>softens the material. The harder mat<br>special tools, ex. titanium bits for drill | gh strength due to<br>ombination with<br>anurfacturing.<br>of the high elastic<br>encountered in<br>encountered in<br>erns the material.<br>but instead<br>rinals require |              |             |