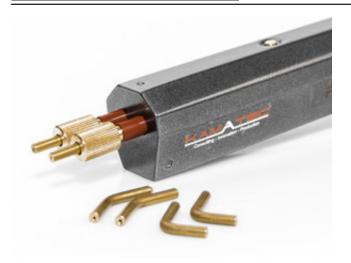

## **PLASTOCLIP**by KAMATEC GmbH - www.kamatec.com

Plastoclip is the world's first battery-operating tool to repair all kind of plastic parts. By melting in clips of stainless steel in plastic, there is now a comfortable and continuative way to repair damage parts. In its handling as well as in its procedural method, the Plastoclip System is characterized by three innovative aspects: the battery operating system, better accessibility by using angled pieces of adapters and LED lights as well as adjustable power settings. By using the PLASTOCLIP, which is a totally new way to repair, you have a more cost-effective, sustainable and easier repair on different pieces of plastic like bumpers, headlamps, indicator and so forth. The performance of the battery is designed to melt in more than 200 clips without charging PLASTOCLIP. Nevertheless you can also use it with the charging cable.

### **SCOPE OF DELIVERY**

- PLASTOCLIP unit
- Adapter, straigth (2 pcs)
- Adapter, 45° (2 pcs)
- Adapter, 90° (2 pcs)
- PLASTOCLIP Accessoriekit
  - o 25 x M-Clip
  - o 25 x S-Clip
  - o 25 x U-Clip
  - o 25 x V-Clip
  - o 25 x W-Clip
- · Battery charger
- · Case with inlay
- · Operating instructions