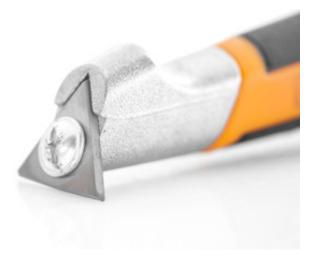

The three-edged plastic cutter is used to the repair process with PLASTOFUSED. It is designed for roughenung the plastic parts before welding. The advantage here is to get a better fusion of the thermoplasts.

#### **TECHNICAL DATA**

Cutting edge: Width: Blade locking: 3 pcs. 24 mm screw