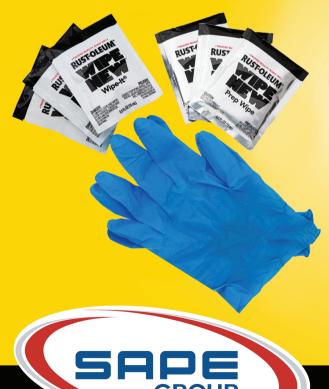

## Kit includes:

- ·Three pre-saturated Wipe New Wipe-Its
- ·Three BONUS Paint Prep Wipes
- ·Gloves and step-by-step directions