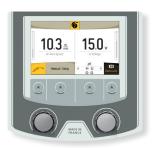

#### **ERGONOMIC INTERFACE**

Brand **new Interface** which has been simplified and centralized with car-body repairer operational habits.

**Large colour screen** for simple control of the welding cycle set up.

0.6 → 1.2

- 2 control knobs and 4 keys for simple and intuitive navigation of the operational menus.
- Machine and synergies easily updateable via USB key.
- Save up to 500 welding programs for repetitive tasks.