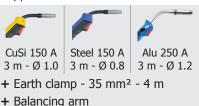

0.8/1.0

1.0/1.2 (Alu)

Supplied with 3 torches :

3 interface options for ease of use :

- EASY (simplified module)
- EXPERT (complete module)
- ADVANCED (specific modules)

kg

| 150 A @ 60%<br>130 A @ 100% | 80 | 90 x 63 x 92.5 | 69             | IP 21 | 24 kVA |  |
|-----------------------------|----|----------------|----------------|-------|--------|--|
|                             |    |                | MADE in FRANCE |       |        |  |