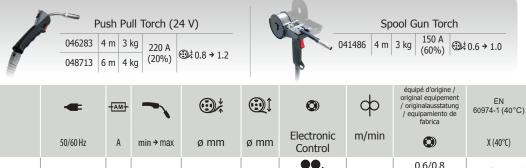

#### MAXIMUM PRODUCTIVITY

- **4 microprocessors** to give four times the processing power.
- **3 wheel drive** system with 2 active drive rolls.
- Up to 3 wire reels of Ø 200 mm accepted.
- **Automatic torch detection** while pulling the trigger.
- Balancing arm with torch support (x3) and welding helmet
- Push pull torch compatibility (24V)
- Spool Gun compatibility (ideal for soft wire(AlSi5 / AlSi12).