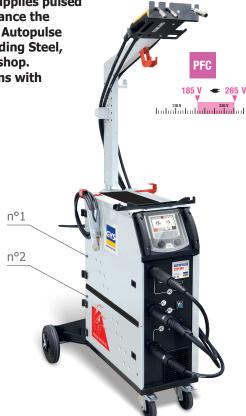

# **AUTOPULSE 220-M3**

Ref. 036703

AUTOPULSE 220-M3 is the MIG / MAG pulsed generator with 3 integrated wire feeders ideal for carbody repairers. Equipped with a digital PFC (Power Factor Correction) the Autopulse supplies pulsed welding quality comparable to three-phase products. Designed for highest performance the 220-M3 features several synergic curves which enables exceptional arc quality. The Autopulse 220-M3 is incredibly versitile, 3 welding torches for use with multiple material including Steel, Aluminium and Brazing (CuSi3/CuAl8) increase productivity for the modern day workshop. The intuitive interface and high precision wire feed are ideal for car-body applications with exceptional welding quality even when used with thin sheet materials.

#### 2 specific compartments to isolate and avoid pollution of the aluminum coil:

- steel wire Ø 0.6 / 0.8 / 1.0 mm (upper compartment n ° 1)
- stainless steel wire Ø 0.8 / 1.0 mm (upper compartment n ° 1)
- aluminum wire Ø 0.8 / 1.0 / 1.2 (lower compartment n ° 2)
- CuSi and CuAl wire Ø 0.8 / 1.0 mm (upper compartment n ° 1)