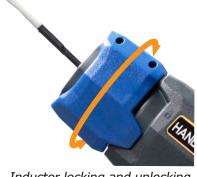

## WHICH SIGNIFICANTLY INCREASES PRODUCTIVIT

- Immediate heating without flame on a specific area, it can be used close to cables, pipes, or other heat sensitive part avoiding the need to disassemble them.
- Supplied with three inductors, it can fit any shape. Changing the inductor is very easy, via a lock / unlock mechanism.

Inductor locking and unlocking