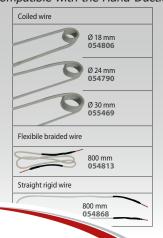

## SUPPLIED IN A PLASTIC CARRY CASE WITH 3 INDUCTORS

**Options** 

The complete range of coiled inductors is also compatible with the Hand-Duction:

GROUP