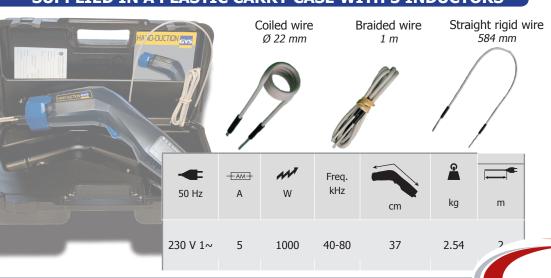

## SUPPLIED IN A PLASTIC CARRY CASE WITH 3 INDUCTORS

**Options** 

The complete range of coiled inductors is also compatible with the Hand-Duction:

GROUP