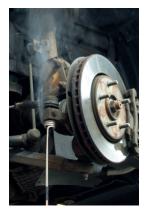

## **HAND-DUCTION**

Ref. 056923

Made in USA

The Hand-Duction is designed to heat and remove any mechanical part in a few seconds: e.g. seized bolts/nuts, screws...etc. It is especially recommended for technicians in the automotive, agricultural, industrial or construction sector.

## WHICH SIGNIFICANTLY INCREASES PRODUCTIVIT

- Immediate heating without flame on a specific area, it can be used close to cables, pipes, or other heat sensitive part avoiding the need to disassemble them.
- Supplied with three inductors, it can fit any shape. Changing the inductor is very easy, via a lock / unlock mechanism.