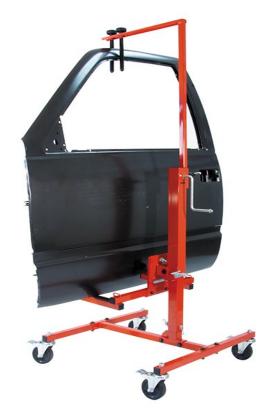

## **INNOVATIVE DOOR JACK**

Jack be nimble, Jack be quick. Positioning loads is no big trick.

- Now one tech can handle big bumpers
  And doors alone.
- Industry's only 8" front-to-back tilting adjustment.
- > Ample padding. No metal-on-metal contact, No damage.
- > Adjusts from 7" to 32" from the floor.
- > Custom 4" total-lock, easy-glide wheels for zero movement.
- > Side-to-side tilt adjustment for easy handling.