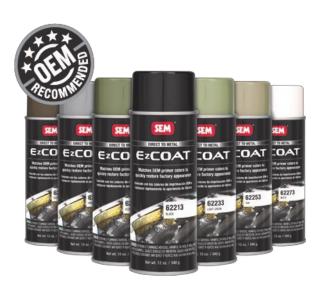

### **DESCRIPTION:**

Ez Coat is a unique direct to metal coating that matches the colour and gloss of factory primer and e-coat colours.

### FEATURES:

| • | Duplicates factory appearance      | <b>S62223</b> | Olive Green |
|---|------------------------------------|---------------|-------------|
| • | Direct to metal and aluminium      | <b>S62233</b> | Light Green |
|   |                                    | S62243        | Grey        |
| • | Quick curing and hiding            | S62253        | Tan         |
| • | Available in 5 popular OEM colours | S62263        | Olive Brown |

- Paintable with most automotive basecoats
- Excellent corrosion control

#### **SUITABLE SUBSTRATES:**

- Bare Metal
- OEM Finishes
- Primer

**COLOURS**