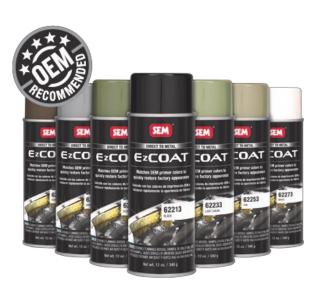

#### **DESCRIPTION:**

Ez Coat is a unique direct to metal coating that matches the colour and gloss of factory primer and e-coat colours.

#### **Duplicates factory appearance** S62223 Olive Green **S62233 Light Green** Direct to metal and aluminium S62243 Grey Quick curing and hiding S62253 Tan S62263 **Olive Brown Available in 7 popular OEM colours** S62273 White

### **SUITABLE SUBSTRATES:**

Paintable with most automotive basecoats

- Bare Metal
- OEM Finishes
- Primer

TRADE PRICE \$33.56 + GST

**COLOURS**