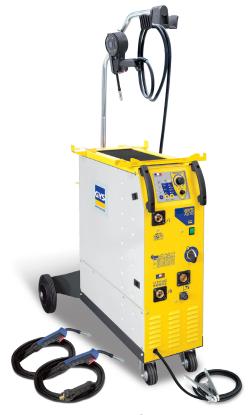

# **3 TORCH SYSTEM M3 GYS AUTO**

**Ref. 032880 - 230V - 1**φ

The M3 GYS AUTO is a Synergic single phase MIG-MAG welding machine with 3 torch connectors. Ideal for car body repairs, it is recommended for welding steel, stainless steel, aluminium and for MIG Brazing of high-tensile strength steels (with CuSi3 and CuAl8 wires).

## Spool gun

The M3 GYS AUTO is delivered with a Spool Gun torch. This motorised torch is suitable for aluminium, stainless steel, copper and steel (contains 1kg/ø100mm wire reels).

• Ideal for soft wire such as AlSi5 or AlSi12 (recommended for car body repairs)

#### Accessories

Delivered with : 2 Steel torches 150A - 3m 1 Spool Gun 1 Earth clamp - 3m 1 Balancing system (Regulator not included)