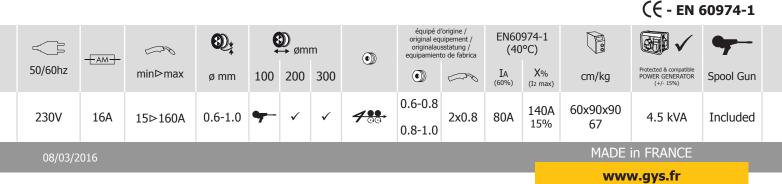

MIG-MAG SINGLE PHASE SYNERGIC 15 ⊳ 160A

# **3 TORCH SYSTEM M3 GYS AUTO**

**Ref. 032880 - 230V - 1**φ

The M3 GYS AUTO is a Synergic single phase MIG-MAG welding machine with 3 torch connectors. Ideal for car body repairs, it is recommended for welding steel, stainless steel, aluminium and for MIG Brazing of high-tensile strength steels (with CuSi3 and CuAl8 wires).

#### Accessories

Delivered with : 2 Steel torches 150A - 3m 1 Spool Gun 1 Earth clamp - 3m 1 Balancing system (Regulator not included)