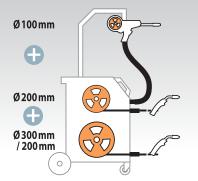

## Spool gun

The M3 GYS AUTO is delivered with a Spool Gun torch. This motorised torch is suitable for aluminium, stainless steel, copper and steel (contains 1kg/ø100mm wire reels).

• Ideal for soft wire such as AlSi5 or AlSi12 (recommended for car body repairs)

## 4 Drive rolls motor **788**

• Suitable for 5kg/ø200mm and 15kg/ø300mm wire reels.

#### + ADVANTAGES

**2 torches, 2 integrated wire feeders + 1 Spool Gun** - The M3 GYS AUTO is a multifonction and flexible machine designed to weld 3 different types of wire at the same time. It saves time since it does not require to disassemble the torch and change the wire reel for another job.

Capable of welding:

- Soft wires: as ALSi and CuAl necessary for welding HLE/THLE metal sheets
- Aluminium wires
- Steel wires