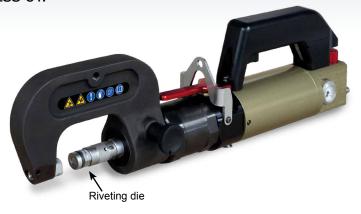

## **COMPATIBILITY**

(€

These dies are designed to be used with the GYSPRESS 8T.

| 1               |      | HR1S | HR2  | HR3  | Temps de<br>cycle | Pression air<br>(bar) |  |
|-----------------|------|------|------|------|-------------------|-----------------------|--|
| 58 x 48 x 15 cm | 6 kg | 2 kg | 4 kg | 9 kg | 6 sec             | normal 8<br>maxi 10   |  |