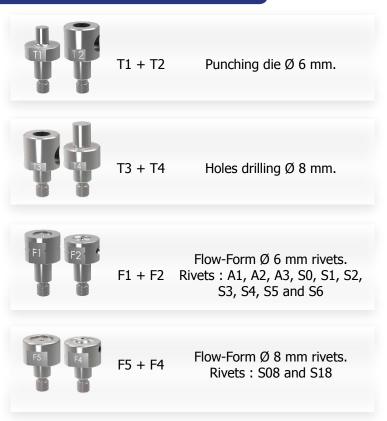

## **RMB 04 for Mercedes-Benz type vehicles**

Ref. 054264

Each car manufacturer uses a different set of rivets for various car body repairs. The rivets' application and extraction is made easier with the GYSPRESS 8T and the use of the vehicle brand's specific dies.

## **RIVETING DIES**

WARNING! This kit cannot be used with the HR1 arm. It must be used with the HR1S / HR2 / HR3 arms.