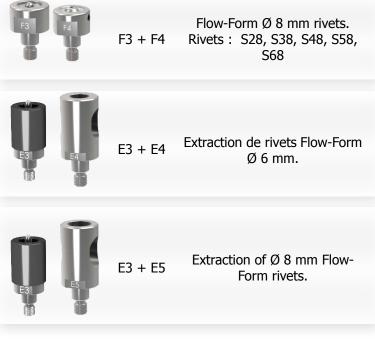

## **RMB 04 for Mercedes-Benz type vehicles**

Ref. 054264

Each car manufacturer uses a different set of rivets for various car body repairs. The rivets' application and extraction is made easier with the GYSPRESS 8T and the use of the vehicle brand's specific dies.

## **RIVETING DIES**

WARNING! This kit cannot be used with the HR1 arm. It must be used with the HR1S / HR2 / HR3 arms.