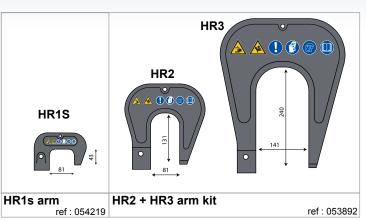

## **RIVETING DIES**

WARNING! This kit cannot be used with the HR1 arm. It must be used with the HR1S / HR2 / HR3 arms.

## **COMPATIBILITY**

(€

These dies are designed to be used with the GYSPRESS 8T.

| 1               |      | HR1S | HR2  | HR3  | Temps de<br>cycle | Pression air<br>(bar) |  |
|-----------------|------|------|------|------|-------------------|-----------------------|--|
| 58 x 48 x 15 cm | 6 kg | 2 kg | 4 kg | 9 kg | 6 sec             | normal 8<br>maxi 10   |  |