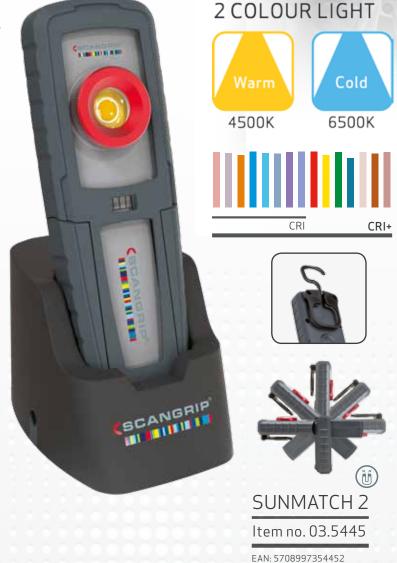

## **SUNMATCH 2**

## Rechargeable work light for detailing and colour match

The SCANGRIP DETAILING range features a 2 COLOUR LIGHT function. This provides you with the option to choose between 2 different colour temperatures depending on the type of job to be carried out. Typically, the WARM LIGHT (4500K) is useful for bright surfaces, and COLD LIGHT (6500K) is ideal for dark coloured surfaces.

Handheld rechargeable work light with excellent colour recognition properties. Easy to carry in the pocket or in the work belt by the built-in belt clip.

Place the lamp anywhere you want during inspection work with the turnable sturdy hook or the strong built-in magnet. The flexible lamp head tilts up to 180 degrees.

Durable construction, dust and waterproof, IP65.

Supplied with a two-step operating option: Step 1 = 100%, step 2 = 50% light output.

The SUNMATCH lamps are supplied with Li-ion battery and intelligent battery indicator at the front: save battery and avoid risk of overheating with the intelligent built-in system.

Lamp automatically switches off when in high

Lamp automatically switches off when in high mode after 3 minutes of continuous use.

- For detailing and colour match
- For quality check between prep-zone operations
- As general work light
- Flexible up to 180°

## **TECHNICAL SPECIFICATIONS**

Ultra high CRI+ COB LED

96 CRI+

4500/6500 KELVIN

1300/650 lux @0.5m (step 1/step 2)

500/250 lumen (step 1/step 2)

2h operating time

4h charging time