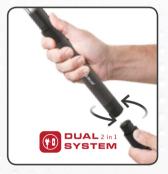

LINE LIGHT C+R inspection hand lamp is with DUAL SYSTEM - new intelligent and innovative lighting functionality. DUAL SYSTEM means both rechargeable and with 5 m rubber cable offering unlimited application possibilities and complete freedom.