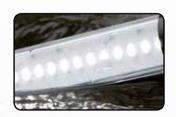

## **TECHNICAL SPECIFICATIONS**

24 SMD LEDs / 1 X CREE XP-G2 in top

600/150 lumen

1300/1500 lux@0.5m

75° /50° beam angle

2.5h/8h operating time

4h charging time

5m cord