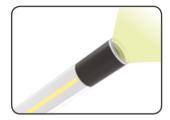

The very slim design with a diameter of only 25mm makes it possible to illuminate even hard to reach compact areas.

By means of a built-in prism, LINE LIGHT C+R concentrates the light in a 75° beam angle providing an extremely bright and powerful illumination of the specific working area. Avoid blinding during work and adjust the beam angle to provide optimal work light at the specific work area.

LINE LIGHT C+R inspection hand lamp is with DUAL SYSTEM - new intelligent and innovative lighting functionality. DUAL SYSTEM means both rechargeable and with 5 m rubber cable offering unlimited application possibilities and complete freedom.