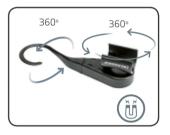

## New, improved version from January 2017:

- Improved light output increased by more than 170%
- Powerful inspection light and flashlight in one
- Rechargeable with up to 8h operation time
- Sturdy and waterproof IP65
- Choose between 2 light settings (50% or 100%) for maximized operating time
- New magnetic, electronic switch
- Ultra-slim design (ø25mm) allows inspection in even the most inaccessible places
- Flexible positioning with adjustable hook with magnet
- Flexible gooseneck fixtures available as optional accessories