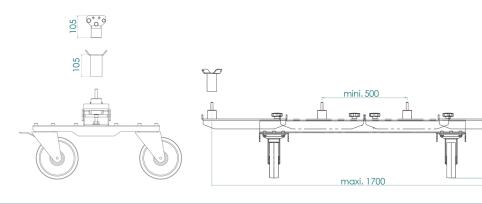

## Adjustable and adaptable:

- Adjustable lift slides (max. 1,70 m). n).
- Support pads (included)
- Rocker clips (optional)

# **DIMENSIONS**

## \*Recommandation:

The use of the low clamps checkout with the AUTOROLL 1.2T is strongly recommended when large vehicles dimensions must be transported on uneven soils.

1170 x 280 x 260 mm

56 kg

1200 kg max