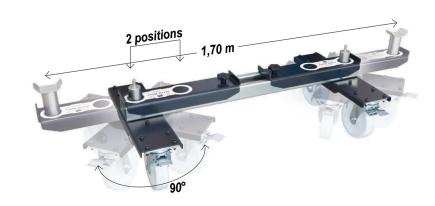

#### Mobile and secure:

- Rotation of the wheel supports at 90 °
- Easy positioning
- 2 wide wheels with brake

## Adjustable and adaptable:

- Adjustable lift slides (max. 1,70 m). n).
- Support pads (included)
- Rocker clips (optional)

#### Robust structure:

- Reinforced mechanics
- Maximum weight: 1,200 kg