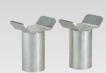

## DES ACCESSOIRES SELON LE TYPE DE CARROSSERIE :

**Fixed support** (inclus)

Support pads x2 Ref. 059054 (inclus)

Rocker clips x2 \* Ref. 059061 (en option)

Outil n°3 (option)