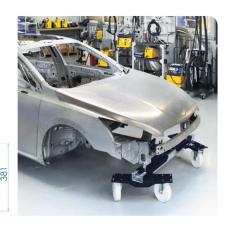

# **AUTO ROLL 1.2 T**

Réf. 059047

Ideal for all bodywork and mechanical work, this trolley is convenient for moving vehicles (with or without motor and without wheels).

Adjustable arms allow loading of vehicles of different sizes.