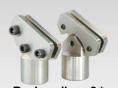

## DES ACCESSOIRES SELON LE TYPE DE CARROSSERIE :

**Fixed support** (inclus)

Support pads x2 Ref. 059054 (inclus)

Rocker clips x2 \* Ref. 059061 (en option)

Outil n°3 (option)