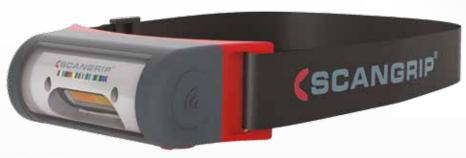

## Rechargeable headlamp for DETAILING and COLOUR MATCH

The new I-MATCH 2 features a 2 COLOUR LIGHT function. This provides you with the option to choose between 2 different colour temperatures depending on the type of job to be carried out. Typically, the WARM LIGHT (4500K) is useful for bright surfaces, and COLD LIGHT (6500K) is ideal for dark coloured surfaces.

Supplied with the newest COB LED technology, the new, rechargeable I-MATCH 2 provides an extremely powerful illumination spreading the uniform light to the maximum and lightens up your entire field of view.

By waving your hand in front of the lamp, you will switch on the light when needed. In sensor mode, the light can easily be switched on/off, even when wearing gloves.

I-MATCH 2 is provided with the very newest rechargeable battery technology with long operating time, and sets new standards for professional work light.

Supplied with 2 lumen output options, 50% or 100%. The robust and sleek I-MATCH 2 is both dust and waterproof (IP65) with a remarkably low weight, only 130g.

I-MATCH 2

EAN: 5708997354469

Item no. 03.5446