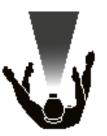

iew.

By waving your hand in front of the lamp, you will switch on the light when needed. In sensor mode, the light can easily be switched on/off, even when wearing gloves.

I-MATCH 2 is provided with the very newest rechargeable battery technology with long operating time, and sets new standards for professional work light.

Supplied with 2 lumen output options, 50% or 100%. The robust and sleek I-MATCH 2 is both dust and waterproof (IP65) with a remarkably low weight, only 130g.

I-MATCH 2

EAN: 5708997354469

Item no. 03.5446





PATENT 2635946

#### **TECHNICAL SPECIFICATIONS**

Ultra high CRI+ COB LED

96 CRI+

4500/6500 KELVIN

300/500 lux (step 1/step 2)

80/160 lumen (step 1/step 2)

5h/2.5h operating time

3.8V/1600mAh li-poly

4h charging time

IK07

IP65

### ILLUMINATED AREA



Standard headlamp



I-MATCH 2 headlamp



### 2 COLOUR LIGHT