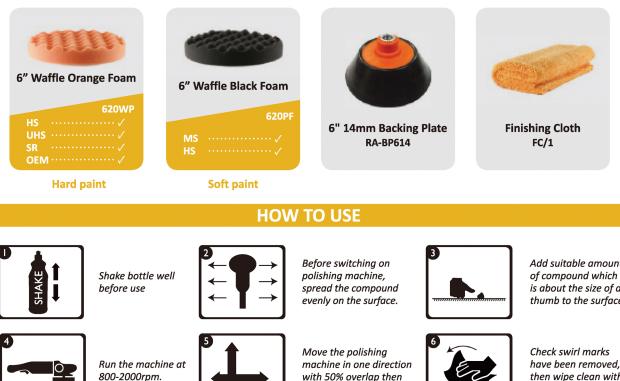

620 Extreme Fine Grade is ideally applied with a Roar 6" Black Waffle foam to provide the correct cutting action and optimum swirl free finish on all paint surfaces.

| Part number         | 620-10 |
|---------------------|--------|
| Product size        | 1 kg   |
| Containers per case | 6      |

## **APPLICATION OPTIONS**

change direction.

800-2000rpm

Add suitable amount is about the size of a thumb to the surface.

have been removed, then wipe clean with a Microfibre Cloth.