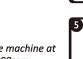

## **APPLICATION OPTIONS**

change direction.

800-2000rpm

Add suitable amount is about the size of a thumb to the surface.

have been removed, then wipe clean with a Microfibre Cloth.