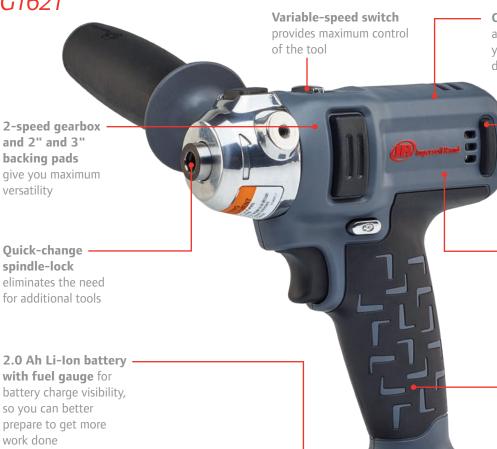

## **IQ**<sup>V12</sup> *Series*<sup>™</sup> Polisher/Sander

G1621

**Compact design** makes operation and access easier in tight spots so you can perform even the most detailed work

> Significantly lower noise levels compared to pneumatic alternatives make ear plugs optional in the workplace

Tough composite housing and patented steel reinforced frame protects against aggressive fluids, chemicals and repeated drops

**Patent-pending soft** touch over-molded grip minimizes vibration, reduces fatique and enhances user comfort during extended use