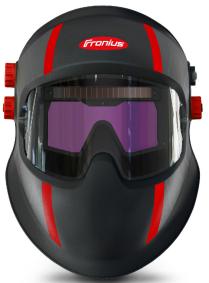

### Panorama field of view

The nose-cut-technology offers a free view of the workpiece

#### **Autopilot**

Detection of the arc brightness and fully automated shade level adjustment from 5 to 12

Shade level 2.5 in passive mode

Grind-Button = Bluetooth® Search