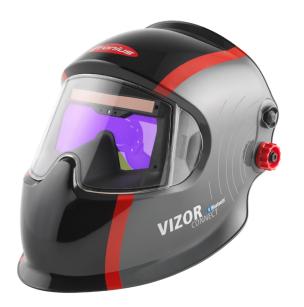

# **VIZOR CONNECT WELDING HELMET**

#### .connect" 🛾 🐉 Bluetooth

Complete protection against arc eye with innovative Bluetooth® technology (pre-darkening)

A specially developed UV/IR filter allows the realistic colour perception

### Panorama field of view

The nose-cut-technology offers a free view of the workpiece

## Power technology

Lithium-polymer battery can be charged via USB-C cable, supported by solar cells

#### **Autopilot**

Detection of the arc brightness and fully automated shade level adjustment from 5 to 12

Shade level 2.5 in passive mode

Grind-Button = Bluetooth® Search