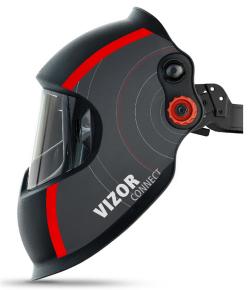

#### .connect" 🛾 🐉 Bluetooth

Complete protection against arc eye with innovative Bluetooth® technology (pre-darkening)

A specially developed UV/IR filter allows the realistic colour perception

#### **Autopilot**

Detection of the arc brightness and fully automated shade level adjustment from 5 to 12

Shade level 2.5 in passive mode

Grind-Button = Bluetooth® Search