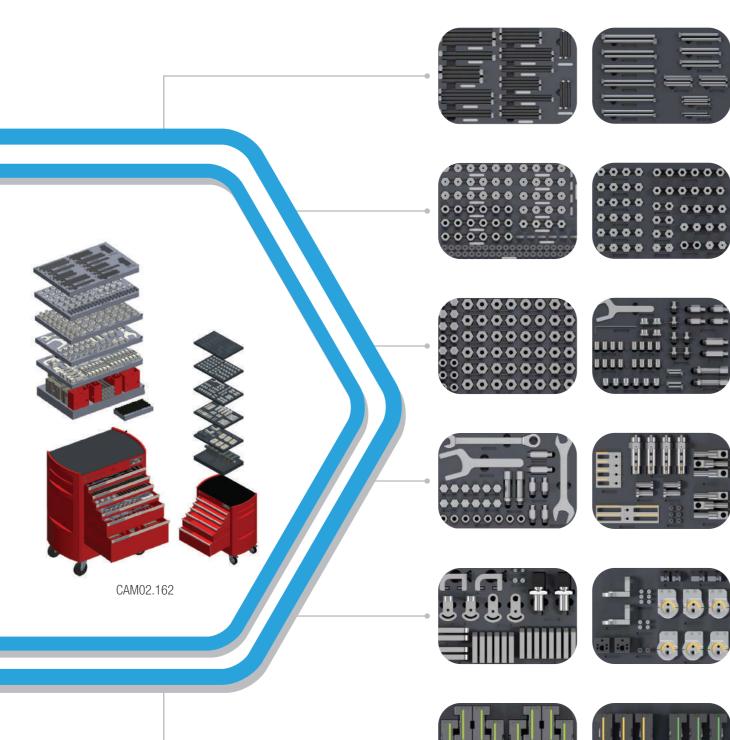

#### ADDITIONAL HOLDING DEVICE STANDARD SCOPE OF SUPPLY WITH ALL VARIANTS OF CAMELEON

## **CAMELEON**

Customizable fixture solution - Universal Adjustable REF NO: CAM01.102 CAM02.142 CAM02.162

ONLY WITH PLUS & PREMIUM VARIANTS