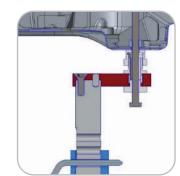

|
|                | ADJUSTABLE Z-AXIS<br>Adjust the MZ tower and<br>piston configuration<br>up/down by 10mm |
|                | Adjust up to 15mm with the height adaptor                                               |
|                | Adjustable platform                                                                     |
| X              | ADJUSTABLE X & Y-AXIS<br>(0 to 100mm)                                                   |



Without suspension parts



With suspension parts - anchoring

#### ADAPTABLE FIXTURES

#### **CAMELEON**

Customizable fixture solution - Universal | Adjustable REF NO: CAM01.102 | CAM02.142 | CAM02.162

#### DIAGNOSTIC POSITIONING ANCHORING

All what you need to perform an OEM recommended repair process





















#### CAMELEON

Customizable fixture solution - Universal | Adjustable REF NO: CAM01.102 | CAM02.142 | CAM02.162





www.celette.com

www.celette.com







#### ADDITIONAL HOLDING DEVICE STANDARD SCOPE OF SUPPLY WITH ALL VARIANTS OF CAMELEON

#### **CAMELEON**

Customizable fixture solution - Universal | Adjustable REF NO: CAM01.102 | CAM02.142 | CAM02.162





#### **CAMELEON**

00000000

00000000

00000000

00000000

00000000

8000

0000000

00

00

• )

Customizable fixture solution - Universal | Adjustable REF NO: CAM01.102 | CAM02.142 | CAM02.162

> 000000 0000 000000 00000 00000 0000

0000 00 000000 00 00 00 0000 0000 00 00000

.











## **CAMELEON**

Customizable fixture solution - Universal Adjustable REF NO: CAM01.102 CAM02.142 CAM02.162



ONLY WITH PLUS & PREM