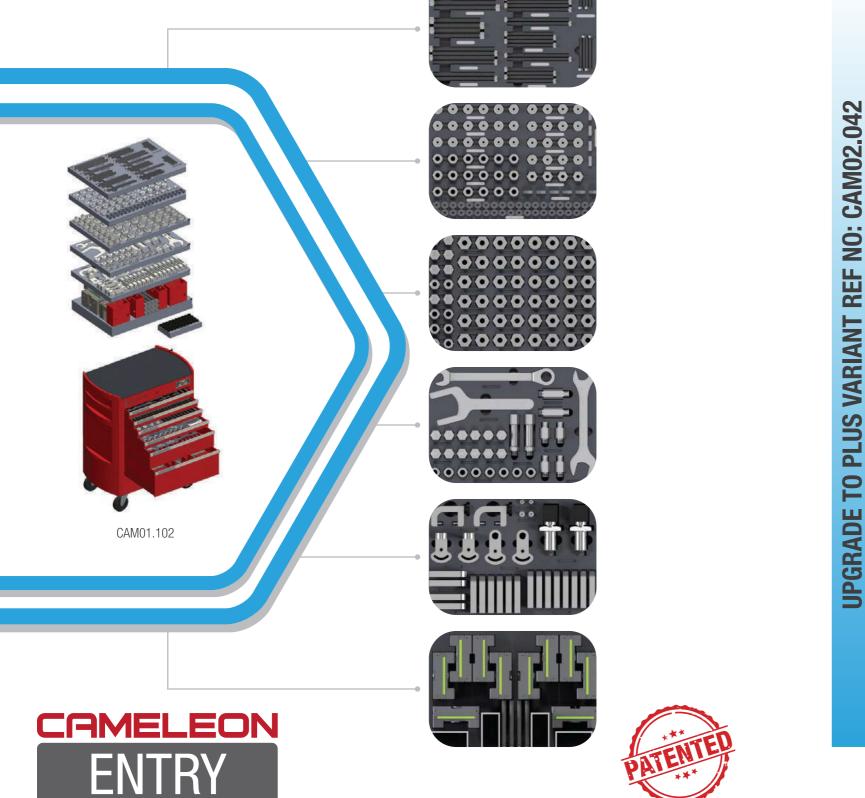

## **CAMELEON**

Customizable fixture solution - Universal Adjustable REF NO: CAM01.102 CAM02.142 CAM02.162

ONLY WITH PLUS & PREMIUM VARIANTS

## CAMELEON

Customizable fixture solution - Universal Adjustable REF NO: CAM01.102 CAM02.142 CAM02.162