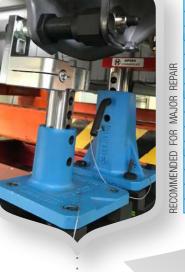

# **PREMIUM / PLUS**

Pilot hole checking

www.celette.com

ADAPTABLE FIXTURES

Universal socket

| Height adaptor |                                                                                         |
|----------------|-----------------------------------------------------------------------------------------|
| Univer         | rsal plate                                                                              |
|                | ADJUSTABLE Z-AXIS<br>Adjust the MZ tower and<br>piston configuration<br>up/down by 10mm |
|                | Adjust up to 15mm with the height adaptor                                               |
|                | Adjustable platform                                                                     |
| X              | ADJUSTABLE X & Y-AXIS<br>(0 to 100mm)                                                   |

Without suspension parts

With suspension parts - anchoring