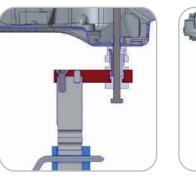

TABLE FIXTURES



Universal socket

| Height adaptor |                                                                                         |
|----------------|-----------------------------------------------------------------------------------------|
| Univer         | rsal plate                                                                              |
|                | ADJUSTABLE Z-AXIS<br>Adjust the MZ tower and<br>piston configuration<br>up/down by 10mm |
|                | Adjust up to 15mm with the height adaptor                                               |
|                | Adjustable platform                                                                     |
| X              | ADJUSTABLE X & Y-AXIS<br>(0 to 100mm)                                                   |



Without suspension parts



With suspension parts - anchoring

#### ADAPTABLE FIXTURES

#### **CAMELEON**

Customizable fixture solution - Universal | Adjustable REF NO: CAM01.102 | CAM02.142 | CAM02.162

#### DIAGNOSTIC POSITIONING ANCHORING

All what you need to perform an OEM recommended repair process





















#### CAMELEON

Customizable fixture solution - Universal | Adjustable REF NO: CAM01.102 | CAM02.142 | CAM02.162





www.celette.com

www.celette.com







#### ADDITIONAL HOLDING DEVICE STANDARD SCOPE OF SUPPLY WITH ALL VARIANTS OF CAMELEON

#### **CAMELEON**

Customizable fixture solution - Universal | Adjustable REF NO: CAM01.102 | CAM02.142 | CAM02.162





#### **CAMELEON**

00000000

00000000

00000000

00000000

00000000

8000

0000000

00

00

• )

Customiz