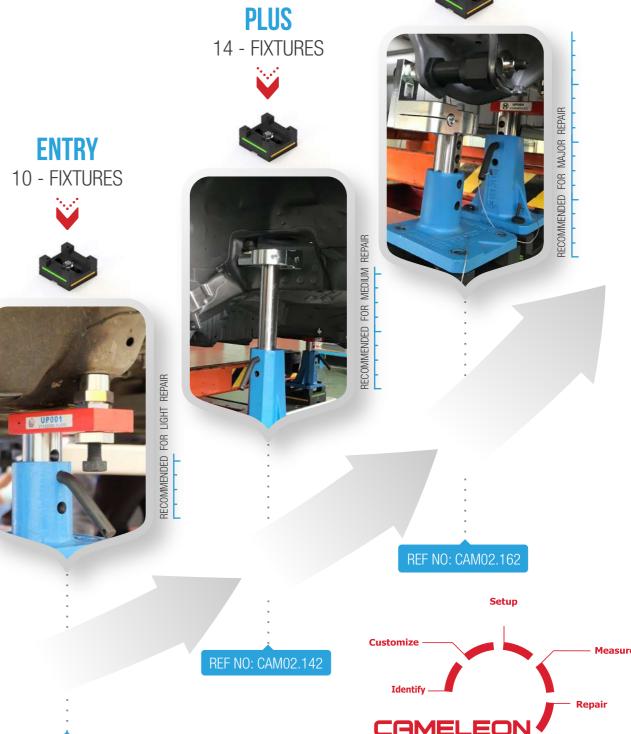

-DATE vehicle database all the time
- Intuitive assembly layout facilitates quick construction of Cameleon fixtures
- No compromise in the accuracy level of repair
- Complete solution for measuring/diagnosis, anchoring, re-construction and repair with a unique technique for all the vehicles in the segment
- ▶ Facilitates the use of existing Celette benches, cross members, MZ towers and MZ+ pistons
- User-friendly software interface enables faster learning by body technicians
- > Twice as efficient in terms of productivity compared to electronic measuring systems and so-called universal jig systems



Customizable fixture solution - Universal | Adjustable REF NO: CAM01.102 CAM02.142 CAM02.162

Build your own **JIGS** with **OEM 3D CAD** coordinates - Celette certified repair with Cameleon



REF NO: CAM01.102













# CAMELEON

Customizable fixture solution - Universal | Adjustable REF NO: CAM01.102 | CAM02.142 | CAM02.162



## CAMELEON

Customizable fixture solution - Universal | Adjustable REF NO: CAM01.102 | CAM02.142 | CAM02.162



# **PREMIUM / PLUS**









Pilot hole checking

www.celette.com

ADAPTABLE FIXTURES



Universal socket

| Height adaptor |                                                                                         |
|----------------|-----------------------------------------------------------------------------------------|
| Univer         | rsal plate                                                                              |
|                | ADJUSTABLE Z-AXIS<br>Adjust the MZ tower and<br>piston configuration<br>up/down by 10mm