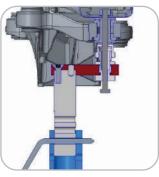

socket

| Height adaptor |                                                                                         |
|----------------|-----------------------------------------------------------------------------------------|
| Univer         | rsal plate                                                                              |
|                | ADJUSTABLE Z-AXIS<br>Adjust the MZ tower and<br>piston configuration<br>up/down by 10mm |
|                | Adjust up to 15mm with the height adaptor                                               |
|                | Adjustable platform                                                                     |
| X              | ADJUSTABLE X & Y-AXIS<br>(0 to 100mm)                                                   |



Without suspension parts



With suspension parts - anchoring

#### ADAPTABLE FIXTURES

#### **CAMELEON**

Customizable fixture solution - Universal | Adjustable REF NO: CAM01.102 | CAM02.142 | CAM02.162

#### DIAGNOSTIC POSITIONING ANCHORING

All what you need to perform an OEM recommended repair process





















#### CAMELEON

Customizable fixture solution - Universal | Adjustable REF NO: CAM01.102 | CAM02.142 | CAM02.162





www.celette.com

www.celette.com







#### ADDITIONAL HOLDING DEVICE STANDARD SCOPE OF SUPPLY WITH ALL VARIANTS OF CAMELEON

#### **CAMELEON**

Customizable fixture solution - Universal | Adjustable REF NO: CAM01.102 | CAM02.142 | CAM02.162





#### **CAMELEON**

00000000

00000000

00000000

00000000

00000000

8000

0000000

00

00

• )

Customizable fixture solution - Univ