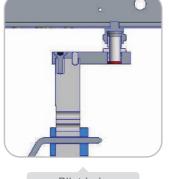

icles in the segment
- ▶ Facilitates the use of existing Celette benches, cross members, MZ towers and MZ+ pistons
- User-friendly software interface enables faster learning by body technicians
- > Twice as efficient in terms of productivity compared to electronic measuring systems and so-called universal jig systems



Customizable fixture solution - Universal | Adjustable REF NO: CAM01.102 CAM02.142 CAM02.162

Build your own **JIGS** with **OEM 3D CAD** coordinates - Celette certified repair with Cameleon



REF NO: CAM01.102













# CAMELEON

Customizable fixture solution - Universal | Adjustable REF NO: CAM01.102 | CAM02.142 | CAM02.162



## CAMELEON

Customizable fixture solution - Universal | Adjustable REF NO: CAM01.102 | CAM02.142 | CAM02.162



# **PREMIUM / PLUS**









Pilot hole checking

www.celette.com

ADAPTABLE FIXTURES



Universal socket

| Height adaptor |                                                                                         |
|----------------|-----------------------------------------------------------------------------------------|
| Univer         | rsal plate                                                                              |
|                | ADJUSTABLE Z-AXIS<br>Adjust the MZ tower and<br>piston configuration<br>up/down by 10mm |
|                | Adjust up to 15mm with the height adaptor                                               |
|                | Adjustable platform                                                                     |
| X              | ADJUSTABLE X & Y-AXIS<br>(0 to 100mm)