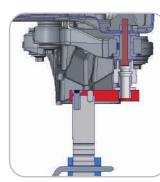

|
|                | ADJUSTABLE Z-AXIS<br>Adjust the MZ tower and<br>piston configuration<br>up/down by 10mm |
|                | Adjust up to 15mm with the height adaptor                                               |
|                | Adjustable platform                                                                     |
| X              | ADJUSTABLE X & Y-AXIS<br>(0 to 100mm)                                                   |



Without suspension parts



With suspension parts - anchoring

#### ADAPTABLE FIXTURES

#### **CAMELEON**

Customizable fixture solution - Universal | Adjustable REF NO: CAM01.102 | CAM02.142 | CAM02.162

#### DIAGNOSTIC POSITIONING ANCHORING

All what you need to perform an OEM recommended repair process





















#### CAMELEON

Customizable fixture solution - Universal | Adjustable REF NO: CAM01.102 | CAM02.142 | CAM02.162





www.celette.com

www.celette.com







#### ADDITIONAL HOLDING DEVICE STANDARD SCOPE OF SUPPLY WITH ALL VARIANTS OF CAMELEON

#### **CAMELEON**

Customizable fixture solution - Universal | Adjustable REF NO: CAM01.102 | CAM02.142 | CAM02.162





#### **CAMELEON**

00000000

00000000

00000000

00000000

00000000

8000

0000000

00

00

• )

Customizable fixture solution - Universal | Adjustable REF NO: CAM01.102 | CAM02.142 | CAM02.162

> 000000 0000 000000 00000 00000 0000

0000 00 000000 00 00 00 0000 0000 00 00000

.











## **CAMELEON**

Customizable fixture solution - Universal Adjustable REF NO: CAM01.102 CAM02.142 CAM02.162



ONLY WITH PLU