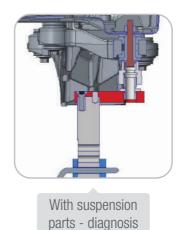

ehicles in the segment
- ▶ Facilitates the use of existing Celette benches, cross members, MZ towers and MZ+ pistons
- User-friendly software interface enables faster learning by body technicians
- > Twice as efficient in terms of productivity compared to electronic measuring systems and so-called universal jig systems



Customizable fixture solution - Universal | Adjustable REF NO: CAM01.102 CAM02.142 CAM02.162

Build your own **JIGS** with **OEM 3D CAD** coordinates - Celette certified repair with Cameleon



REF NO: CAM01.102













# CAMELEON

Customizable fixture solution - Universal | Adjustable REF NO: CAM01.102 | CAM02.142 | CAM02.162



## CAMELEON

Customizable fixture solution - Universal | Adjustable REF NO: CAM01.102 | CAM02.142 | CAM02.162



# **PREMIUM / PLUS**









Pilot hole checking

www.celette.com

ADAPTABLE FIXTURES



Universal socket

| Height adaptor |                                                                                         |
|----------------|-----------------------------------------------------------------------------------------|
| Univer         | rsal plate                                                                              |
|                | ADJUSTABLE Z-AXIS<br>Adjust the MZ tower and<br>piston configuration<br>up/down by 10mm |
|                | Adjust up to 15mm with the height adaptor                                               |
|                | Adjustable platform                                                                     |
| X              | ADJUSTABLE X & Y-AXIS<br>(0 to 100mm)