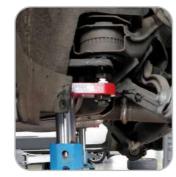

Without suspension parts

With suspension parts - anchoring

#### DIAGNOSTIC POSITIONING ANCHORING

All what you need to perform an OEM recommended repair process