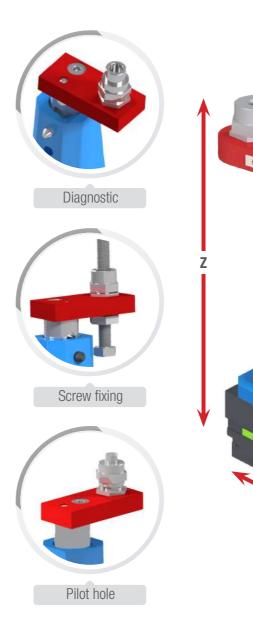

#### DIAGNOSTIC POSITIONING ANCHORING

All what you need to perform an OEM recommended repair process

#### ADDITIONAL HOLDING DEVICE STANDARD SCOPE OF SUPPLY WITH ALL VARIANTS OF CAMELEON