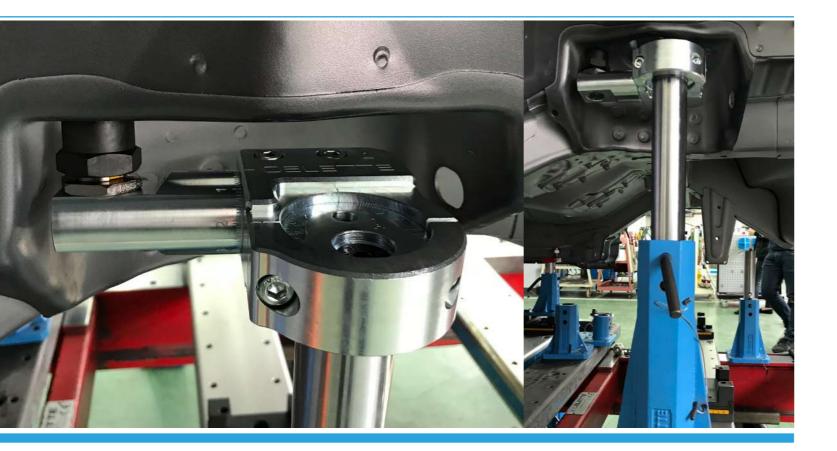

Without suspension parts

With suspension parts - anchoring

#### DIAGNOSTIC POSITIONING ANCHORING

All what you need to perform an OEM recommended repair process