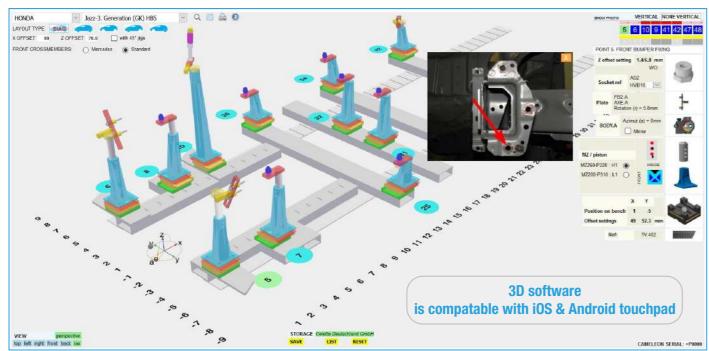

#### **CAMELEON**

Customizable fixture solution - Universal | Adjustable REF NO: CAM01.102 CAM02.142 CAM02.162

A New concept for structural repair and measurement of damaged vehicles. Cameleon offers a complete and accurate structural repair solution for all the existing and future vehicles without the need for additional tools.

- Online 3D software ensures UP-TO-DATE vehicle database all the time
- Intuitive assembly layout facilitates quick construction of Cameleon fixtures
- No compromise in the accuracy level of repair
- Complete solution for measuring/diagnosis, anchoring, re-construction and repair with a unique technique for all the vehicles in the segment
- ▶ Facilitates the use of existing Celette benches, cross members, MZ towers and MZ+ pistons
- User-friendly software interface enables faster learning by body technicians
- > Twice as efficient in terms of productivity compared to electronic measuring systems and so-called universal jig systems

Customizable fixture solution - Universal | Adjustable REF NO: CAM01.102 CAM02.142 CAM02.162

Build your own **JIGS** with **OEM 3D CAD** coordinates - Celette certified repair with Cameleon

REF NO: CAM01.102