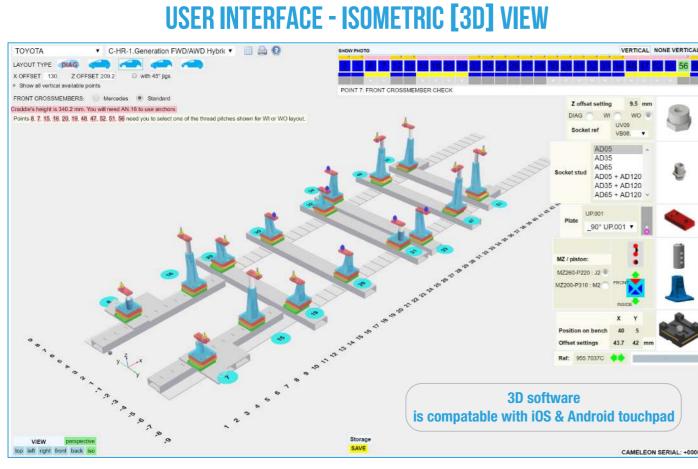

#### **CAMELEON**

Customizable fixture solution - Universal | Adjustable REF NO: CAM01.102 CAM02.142 CAM02.162

A New concept for structural repair and measurement of damaged vehicles. Cameleon offers a complete and accurate structural repair solution for all the existing and future vehicles without the need for additional tools.

- Online 3D software ensures UP-TO-DATE vehicle database all the time
- Intuitive assembly layout facilitates quick construction of Cameleon fixtures
- No compromise in the accuracy level of repair
- Complete solution for measuring/diagnosis, anchoring, re-construction and repair with a unique technique for all the vehicles in the segment
- ▶ Facilitates the use of existing Celette benches, cross members, MZ towers and MZ+ pistons
- User-friendly software interface enables faster learning by body technicians
- > Twice as efficient in terms of productivity compared to electronic measuring systems and so-called universal jig systems

Customizable fixture solution - Universal | Adjustable REF NO: CAM01.102 CAM02.142 CAM02.162

Build your own **JIGS** with **OEM 3D CAD** coordinates - Celette certified repair with Cameleon

REF NO: CAM01.102