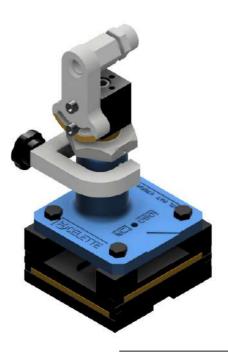

# **PREMIUM / PLUS**

Pilot hole checking

www.celette.com

ADAPTABLE FIXTURES

Universal socket

| Height adaptor |                                                                                         |
|----------------|-----------------------------------------------------------------------------------------|
| Univer         | rsal plate                                                                              |
|                | ADJUSTABLE Z-AXIS<br>Adjust the MZ tower and<br>piston configuration<br>up/down by 10mm |
|                | Adjust up to 15mm with the height adaptor                                               |
|                | Adjustable platform                                                                     |
| X              | ADJUSTABLE X & Y-AXIS<br>(0 to 100mm)                                                   |