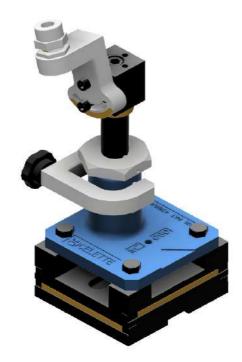

# **PREMIUM / PLUS**

Pilot hole checking

www.celette.com

ADAPTABLE FIXTURES

Universal socket

| Height adaptor |                                                                                         |
|----------------|-----------------------------------------------------------------------------------------|
| Univer         | rsal plate                                                                              |
|                | ADJUSTABLE Z-AXIS<br>Adjust the MZ tower and<br>piston configuration<br>up/down by 10mm |
|                | Adjust up to 15mm with the height adaptor                                               |
|                | Adjustable platform                                                                     |
| X              | ADJUSTABLE X & Y-AXIS<br>(0 to 100mm)                                                   |