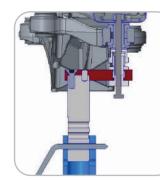

|
|                | ADJUSTABLE Z-AXIS<br>Adjust the MZ tower and<br>piston configuration<br>up/down by 10mm |
|                | Adjust up to 15mm with the height adaptor                                               |
|                | Adjustable platform                                                                     |
| X              | ADJUSTABLE X & Y-AXIS<br>(0 to 100mm)                                                   |



Without suspension parts



With suspension parts - anchoring

#### ADAPTABLE FIXTURES

#### **CAMELEON**

Customizable fixture solution - Universal | Adjustable REF NO: CAM01.102 | CAM02.142 | CAM02.162

#### DIAGNOSTIC POSITIONING ANCHORING

All what you need to perform an OEM recommended repair process





















#### CAMELEON

Customizable fixture solution - Universal | Adjustable REF NO: CAM01.102 | CAM02.142 | CAM02.162





www.celette.com

www.celette.com







#### ADDITIONAL HOLDING DEVICE STANDARD SCOPE OF SUPPLY WITH ALL VARIANTS OF CAMELEON

#### **CAMELEON**

Customizable fixture solution - Universal | Adjustable REF NO: CAM01.102 | CAM02.142 | CAM02.162





#### **CAMELEON**

00000000

00000000

00000000

00000000

00000000

8000

0000000

00

00

• )

Customizable fixture solution - Universal | Adjustable REF NO: CAM01.102 | CAM02.142 | CAM02.162

> 000000 0000 000000 00000 00000 0000

0000 00 000000 00 00 00 0000 0000 00 00000

.











## **CAMELEON**

Customizable fixture solution - Universal Adjustable REF NO: CAM01.102 CAM02.142 CAM02.162



ONLY WITH PLUS & PREMIUM