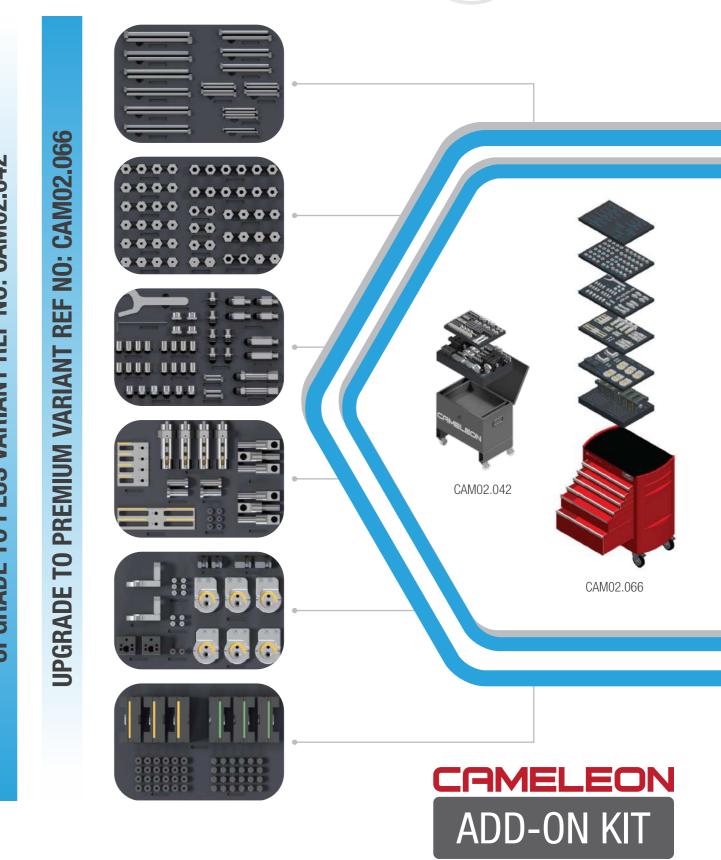

#### ADAPTABLE FIXTURES

#### ADDITIONAL HOLDING DEVICE STANDARD SCOPE OF SUPPLY WITH ALL VARIANTS OF CAMELEON