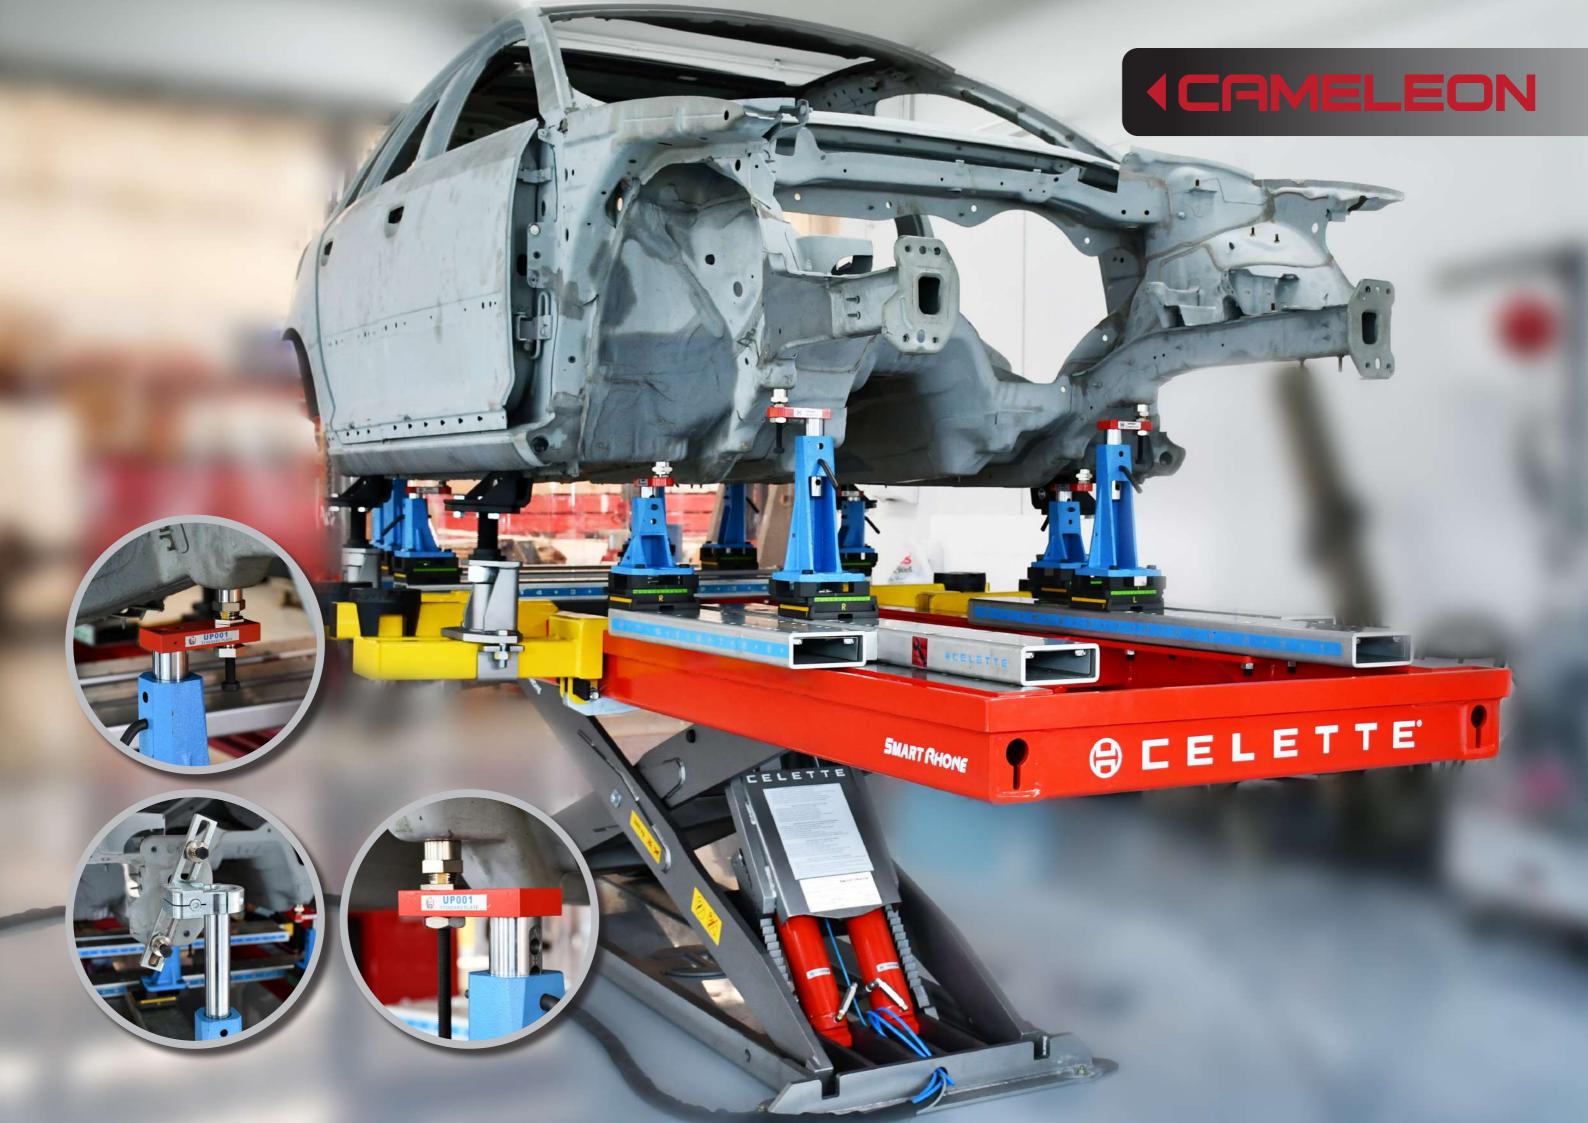

# CAMELEON >

.

A NEW CONCEPT FOR STRUCTURAL REPAIR AND MEASUREMENT OF DAMAGED VEHICLES

BCEL

#### **CAMELEON**

Customizable fixture solution - Universal | Adjustable REF NO: CAM01.102 CAM02.142 CAM02.162

A New concept for structural repair and measurement of damaged vehicles. Cameleon offers a complete and accurate structural repair solution for all the existing and future vehicles without the need for additional tools.

- Online 3D software ensures UP-TO-DATE vehicle database all the time
- Intuitive assembly layout facilitates quick construction of Cameleon fixtures
- No compromise in the accuracy level of repair
- Complete solution for measuring/diagnosis, anchoring, re-construction and repair with a unique technique for all the vehicles in the segment
- ▶ Facilitates the use of existing Celette benches, cross members, MZ towers and MZ+ pistons
- User-friendly software interface enables faster learning by body technicians
- > Twice as efficient in terms of productivity compared to electronic measuring systems and so-called universal jig systems

Customizable fixture solution - Universal | Adjustable REF NO: CAM01.102 CAM02.142 CAM02.162

Build your own **JIGS** with **OEM 3D CAD** coordinates - Celette certified repair with Cameleon

REF NO: CAM01.102