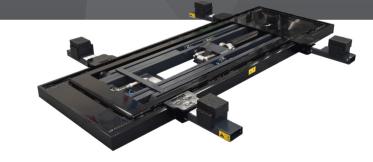

## JOLLIFT 1330

BENCH ONLY

Looking for a space saving repair bench with all the features of a large bench? With the Jollift 1330 Fast Repair Bench you can now equip each work bay with a quality European manufactured car bench. The flexibility of the modular design means that multiple benches can share one pull post, one set of clamps and one set of wheel stands, which makes it totally affordable for each work bay to have its own repair bench.

## **FEATURES:**

- Fast repair bench
- 100mm lowered height
- 1300mm lift height
- 3000kg lift capacity
- Estimating, assembly and disassembly