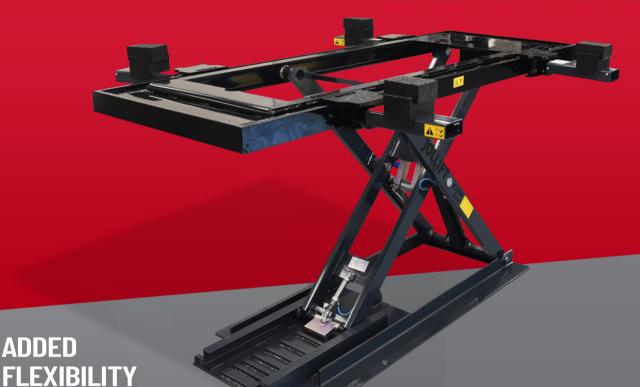

## JOLLIFT 1330

BENCH ONLY

Looking for a space saving repair bench with all the features of a large bench? With the Jollift 1330 Fast Repair Bench you can now equip each work bay with a quality European manufactured car bench. The flexibility of the modular design means that multiple benches can share one pull post, one set of clamps and one set of wheel stands, which makes it totally affordable for each work bay to have its own repair bench.

## **FEATURES:**

- Fast repair bench
- 100mm lowered height
- 1300mm lift height
- 3000kg lift capacity
- Estimating, assembly and disassembly