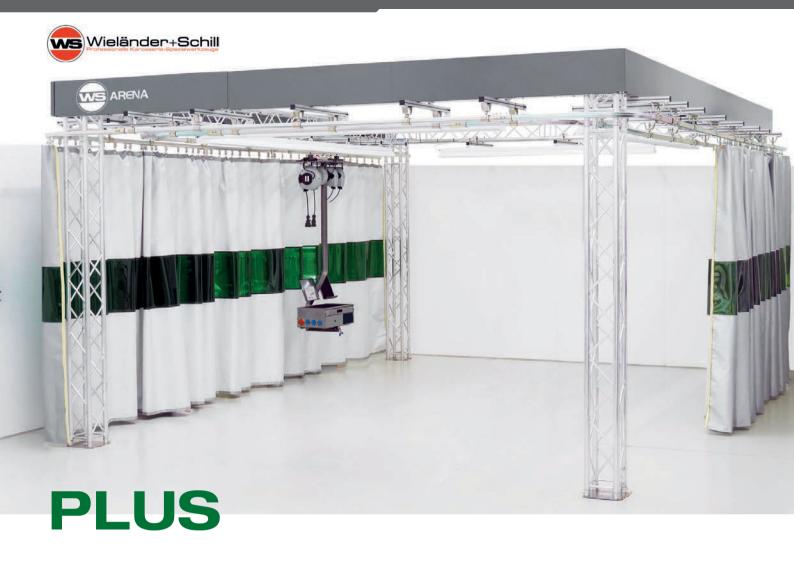

## Workbay WS ARENA PLUS

Standard dimensions: 6 m x 8 m x 3.5 m

The WS ARENA PLUS is the premium version of the workbay systems and also includes the aluminium truss system, energy-saving LED lighting and a special welding protection curtain. It differs from the basic version by the mobile media trolley. The media supply trolley was especially designed for the use in the workbays and offers several

practical features. These include drawers, storage cable and hose reels, power outlets, a telescopic arm mount, USB ports and much more!

## SCOPE OF DELIVERY

Item no. 881749

- 1 × Aluminium truss system with 4 supports (standard dimensions: 5.5 m x 7.5 m x 3.5 m)
- 1 × LED lighting system
- 2× Welding protection curtain (standard dimensions: 12.10 m x 2.87 m)
- $1 \times Mobile$  media supply trolley