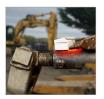

#### A WIDE RANGE OF APPLICATIONS

- Bent chassis straightening (not HLE steel)
- Releasing bolts, steering ball joints without damaging the rubber boots
- · Removing seized hub bearings
- · Removal of exhaust system
- Annealing of metal parts
- Heating for bending
- Heating for bending
- Brazing
- etc.

## Safety and time saving:

Immediate heating without flame on a specific area, it can be used close to cables, pipes, or other heat sensitive part avoiding the need to disassemble them.