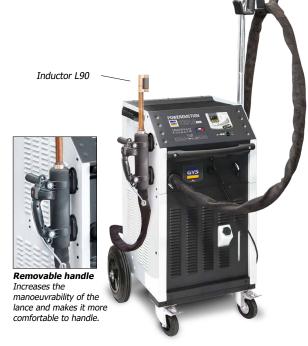

# **POWERDUCTION 110LG**

Ref. 058590 - 400V - 3φ Ref. 065246 - 208/240V - 3φ (norme UL)

POWERDUCTION 110LG supplies an instant heating power to unseize, and to heat up steel or aluminium. Flameless, its heating is accurate, instantaneous and safe for the working environment. Thanks to its liquid cooling, it can work continuously at its maximum power of 11 kW. Designed for use on three-phase 16 A sockets, it is particularly effective for mechanical work on heavy goods vehicles, public works vehicles and agricultural machinery.

#### • User comfort:

4 meter induction cable which allows to work at height or in any places the generator cannot fit.

#### Inductors and adaptors

The POWERDUCTION range is enriched by a wide range of inductors that can be adapted to the different rooms to be heated. Small inductors (S) improve accessibility and heating possibilities: