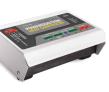

# TOTAL CONTROL OF HEATING

The POWERDUCTION 110LG has an integrated heating time management and can control an intelligent temperature control unit (*Option : Powerduction Heat Controler - ref. 061644*). Technologies that are indispensable for the precise control of the heating in order to obtain a result that meets all requirements.