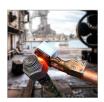

#### A WIDE RANGE OF APPLICATIONS

- Bent chassis straightening (not HLE steel)
- Releasing bolts, steering ball joints without damaging the rubber boots
- · Removing seized hub bearings
- · Removal of exhaust system
- Annealing of metal parts
- Heating for bending
- Heating for bending
- Brazing
- etc.

#### • Heating power:

11 kW selectable in 1000 W steps

Heats into the metal's heart, to a 6 mm depth. Red light (800°C) :

|              | 50LG                     | 110 LG                   | 160LG                                   |
|--------------|--------------------------|--------------------------|-----------------------------------------|
| <b>(3)</b>   | M14 → 1 s                | M18 → 1 s                | M20 → 1 s                               |
| <del>*</del> | 2 mm → 3 s<br>4 mm → 5 s | 2 mm → 2 s<br>4 mm → 4 s | 2 mm → 1 s<br>4 mm → 3 s<br>8 mm → 17 s |
| <del>N</del> | Ø 10 → 10 s              | Ø 10 → 7 s               | Ø 10 → 5 s                              |