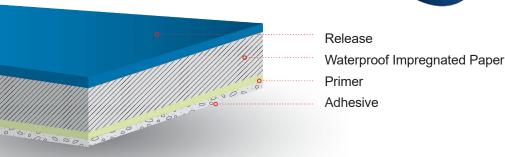

## Backing

63 g/m<sup>2</sup> Waterproof Saturated Crepe Paper

#### Adhesive

Solvent-based, Natural Rubber