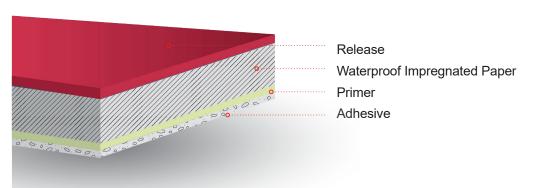

# Backing

63 g/m² Waterproof Saturated Crepe Paper

Natural Rubber and Resin Based

# **Application Range**

90°C for 30 minutes

Paper color Adhesive color Transparent /

Red